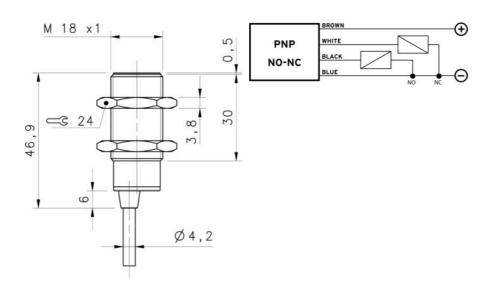

### DATALOGIC - IS-18 - M18 EXTENDED SENSING DISTANCE NO + NC OUTPUT

IS-18-G5-03 95B062721 M18 Inductive Flush 8mm PNP NO/NC 2m Cable

- 8 and 14 mm sensing distances respectively
- LED display
- Cable or M12 connection
- NO + NC output
- Short house

## **TECHNICAL DATA**

| Cable length                | 2000 mm             |
|-----------------------------|---------------------|
| Electrical connection       | Embedded 2m cable   |
| IP class                    | IP67                |
| LED indicator               | Yes                 |
| Material of body            | Nickel-plated brass |
| Mounting                    | Flush               |
| Output                      | PNP, NO, NC         |
| Output current max          | 0,2 A               |
| Reaction time               | 75 ms               |
| Sensing distance            | 8 mm                |
| Sensor Type                 | Inductive           |
| Size                        | M18                 |
| Supply voltage              | 10-30 V DC          |
| Temperature operational max | 70 °C               |
| Temperature operational min | -25 °C              |
| Weight                      | 145 g               |